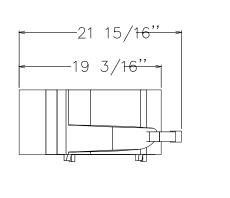

**Key Information:** 

External dimensions, Width: 246 mm
External dimensions, Depth: 557 mm
External dimensions, Height: 466 mm
Shipping weight: 27 kg