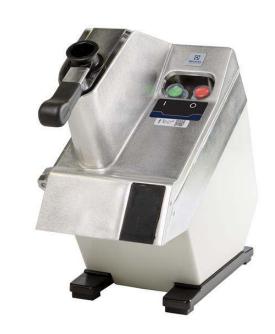

TRS Vegetable Bench Cutter with Ejector - US Plug

603805 (TR24SNU)

TR24 Classic - Vegetable Cutter, single speed, 640W (discs not included)

#### Item No.

Universal vegetable preparation machine for more than 80 different types of cuts. Stainless steel motor casing. Removable cover and feed arm in polished cast aluminium with incorporated magnetic safety device which only allows the cutter to operate if the hopper is closed. No volt release system. Self braking motor.

#### **Main Features**

- Suitable for 100-300 meals for table service and up to 600 meals for catering service.
- Vegetable slicer unit has slicing, grating, shredding (julienne) as well as dicing and french fries capabilities.
- Delivered with: polished cast aluminium vegetable preparation attachment with a lever-integrated long vegetable hopper 2" diameter (52mm) and a large half moon hopper 6"x3" (154x77mm).
- Ergonomically design to work frontally and to reduce the working space around the machine.
- Hopper easily removed for cleaning.
- Base inclined at 20° to provide easy loading and unloading.
- Complete and wide selection of blades and grids available, Diameter of blades and grids are 8" (205mm).
- Magnetic safety system and motor brake. Prevents machine from running when lever swings away or is open.
- Automatic restart of the machine with the half-moon shaped lever in position.
- Continuous feed model.