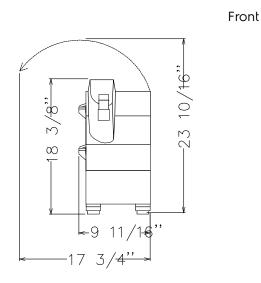

**Key Information:** 

External dimensions, Width: 246 mm
External dimensions, Depth: 557 mm
External dimensions, Height: 466 mm
Shipping weight: 27 kg