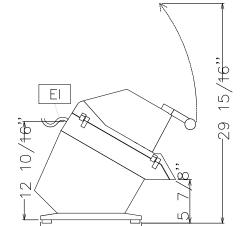

## El = Electrical connection

**Key Information:** 

External dimensions, Width: 246 mm
External dimensions, Depth: 557 mm
External dimensions, Height: 466 mm
Shipping weight: 27 kg